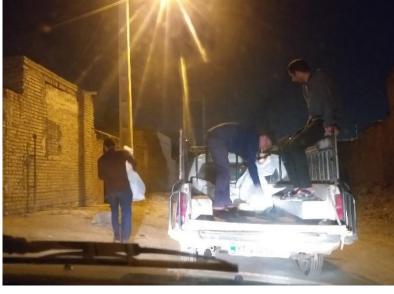

#### Activities

- <u>Needs assessment</u>: Collaborating with local social workers to ensure accurate targeting, a thorough assessment has been conducted to identify 150 families most in need of food assistance in Ahvaz.
- <u>Food basket preparation</u>: Procured a diverse range of staple food items\*, including rice, chicken, pasta, canned goods, cooking oil, and sugar. Assembled the food baskets while adhering to hygiene and safety protocols.
- <u>Distribution event</u>: Hosted a community event for the distribution of food baskets. Collaborated with local volunteers and organizations to assist in the distribution process. Volunteers handed out the food baskets, fostering a sense of togetherness and support.