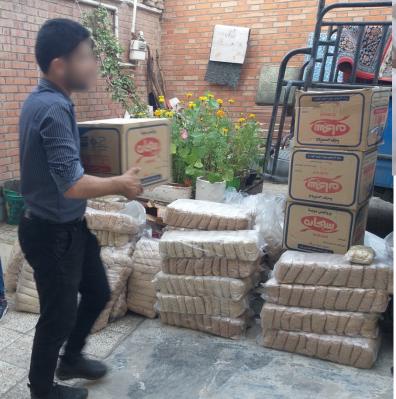

#### Activities

- <u>Needs assessment</u>: Collaborating with local social workers to ensure accurate targeting, a thorough assessment has been conducted to identify 150 families most in need of food assistance in Ahvaz.
- <u>Food basket preparation</u>: Procured a diverse range of staple food items\*, including rice, chicken, pasta, canned goods, cooking oil, and sugar. Assembled the food baskets while adhering to hygiene and safety protocols.
- <u>Distribution event</u>: Hosted a community event for the distribution of food baskets. Collaborated with local volunteers and organizations to assist in the distribution process. Volunteers handed out the food baskets, fostering a sense of togetherness and support.

| Food items   | Amount   |
|--------------|----------|
| Rice         | 10 (Kg)  |
| Cooking oil  | 1 (L)    |
| Lentil       | 0.9 (Kg) |
| Chickpea     | 0.9 (Kg) |
| Chicken      | 1 (Kg)   |
| Soybean      | 0.4 (Kg) |
| Pasta        | 1.4 (Kg) |
| Tomato paste | 1.6 (Kg) |
| Tea          | 0.5 (Kg) |
| Sugar        | 0.9 (Kg) |
| Chocolate    | 1 (Kg)   |