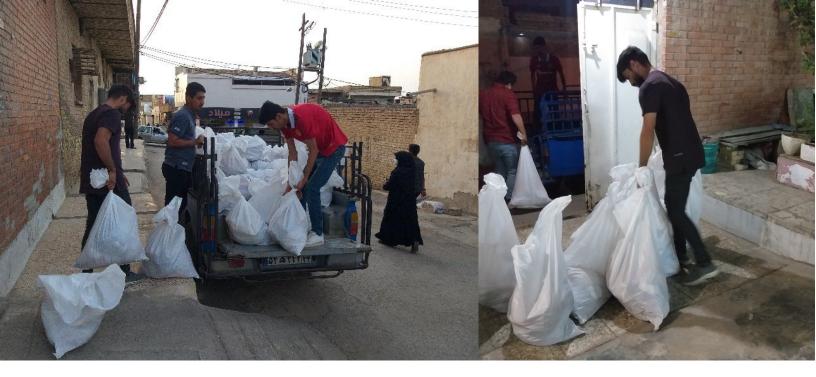

#### Activities

- <u>Needs assessment</u>: Collaborating with local social workers to ensure accurate targeting, a thorough assessment has been conducted to identify 150 families most in need of food assistance in Ahvaz.
- <u>Food basket preparation</u>: Procured a diverse range of staple food items\*, including rice, chicken, pasta, canned goods, cooking oil, and sugar. Assembled the food baskets while adhering to hygiene and safety protocols.
- <u>Distribution event</u>: Hosted a community event for the distribution of food baskets. Collaborated with local volunteers and organizations to assist in the distribution process. Volunteers handed out the food baskets, fostering a sense of togetherness and support.