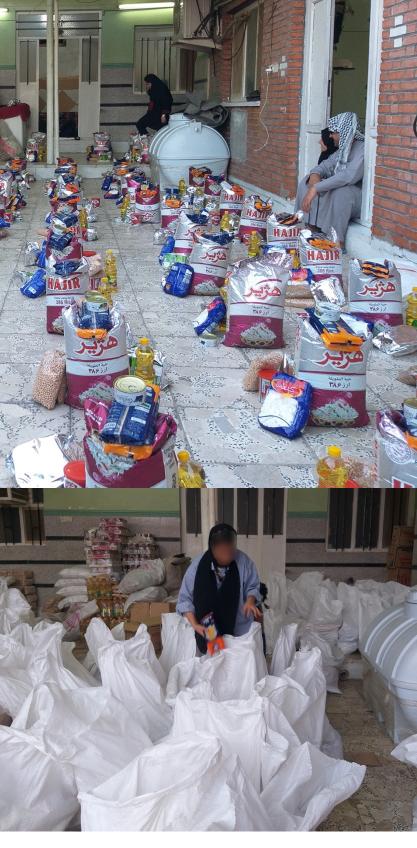

#### Activities

- <u>Needs assessment</u>: Collaborating with local social workers to ensure accurate targeting, a thorough assessment has been conducted to identify 150 families most in need of food assistance in Ahvaz.
- <u>Food basket preparation</u>: Procured a diverse range of staple food items\*, including rice, chicken, pasta, canned goods, cooking oil, and sugar. Assembled the food baskets while adhering to hygiene and safety protocols.
- <u>Distribution event</u>: Hosted a community event for the distribution of food baskets. Collaborated with local volunteers and organizations to assist in the distribution process. Volunteers handed out the food baskets, fostering a sense of togetherness and support.

| Food items   | Amount   |
|--------------|----------|
| Rice         | 10 (Kg)  |
| Cooking oil  | 1 (L)    |
| Lentil       | 0.9 (Kg) |
| Chickpea     | 0.9 (Kg) |
| Chicken      | 1 (Kg)   |
| Soybean      | 0.4 (Kg) |
| Pasta        | 1.4 (Kg) |
| Tomato paste | 1.6 (Kg) |
| Tea          | 0.5 (Kg) |
| Sugar        | 0.9 (Kg) |
| Chocolate    | 1 (Kg)   |