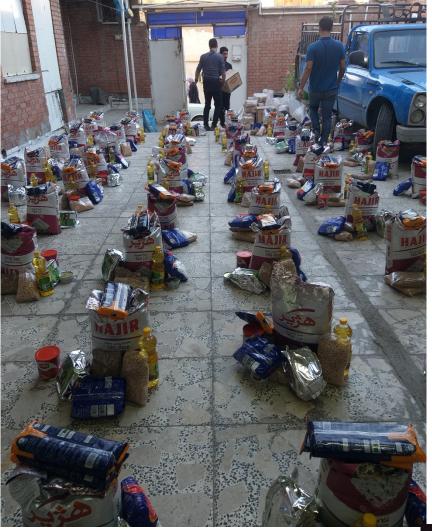

#### Activities

- <u>Needs assessment</u>: Collaborating with local social workers to ensure accurate targeting, a thorough assessment has been conducted to identify 150 families most in need of food assistance in Ahvaz.
- <u>Food basket preparation</u>: Procured a diverse range of staple food items\*, including rice, chicken, pasta, canned goods, cooking oil, and sugar. Assembled the food baskets while adhering to hygiene and safety protocols.
- <u>Distribution event</u>: Hosted a community event for the distribution of food baskets. Collaborated with local volunteers and organizations to assist in the distribution process. Volunteers handed out the food baskets, fostering a sense of togetherness and support.

| Food items   | Amount   |
|--------------|----------|
| Rice         | 10 (Kg)  |
| Cooking oil  | 1 (L)    |
| Lentil       | 0.9 (Kg) |
| Chickpea     | 0.9 (Kg) |
| Chicken      | 1 (Kg)   |
| Soybean      | 0.4 (Kg) |
| Pasta        | 1.4 (Kg) |
| Tomato paste | 1.6 (Kg) |
| Tea          | 0.5 (Kg) |
| Sugar        | 0.9 (Kg) |
| Chocolate    | 1 (Kg)   |