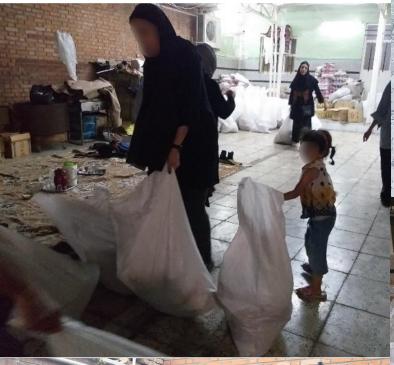

#### Activities

- <u>Needs assessment</u>: Collaborating with local social workers to ensure accurate targeting, a thorough assessment has been conducted to identify 150 families most in need of food assistance in Ahvaz.
- <u>Food basket preparation</u>: Procured a diverse range of staple food items\*, including rice, chicken, pasta, canned goods, cooking oil, and sugar. Assembled the food baskets while adhering to hygiene and safety protocols.
- <u>Distribution event</u>: Hosted a community event for the distribution of food baskets. Collaborated with local volunteers and organizations to assist in the distribution process. Volunteers handed out the food baskets, fostering a sense of togetherness and support.